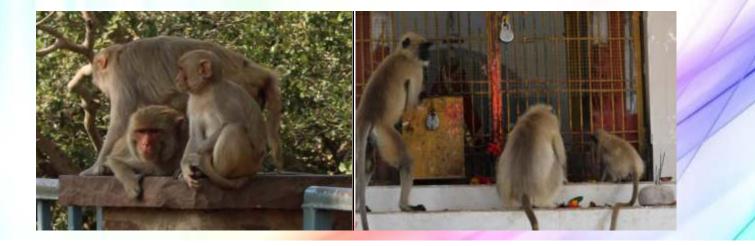

### 3.2 Wild Fauna: जंगली जीवों का विवरण

बंदर (Macaca mulatta)

लंगूर (Semnopithecus entellus)

जंगली सूअर (Sus scrofa)

सीगट (Canis aureus)