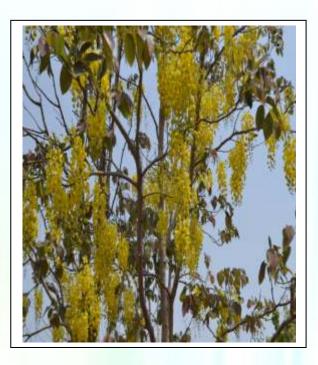

Pradesh State Biodiversity Board, Bhopal (M.P.)





### लोक जैवविविधता पंजी

(People's Biodiversity Register-PBR) जैवविविधता प्रबंधन समिति जनपद पंचायत– सोहावल, जिला–सतना (म0प्र0)

> –तकनीकी सहयोग– –संस्था–



### ए.के.एस.विश्वविद्यालय, शेरगंज, सतना (म0प्र0).485001

### प्रो. (डॉ.) महेन्द्र कुमार तिवारी

प्रध्यापक एवं विभागध्यक्ष पर्यावरण विज्ञान विभाग परियोजना अन्वेषक **डॉ. अभिषेक सिंह** सह प्रध्यापक एवं विभागाध्यक्ष उद्यानिकी विभाग

उप परियोजना अन्वेषक



डॉ. गौरव सिंह श्री विजेश हरियाले तकनीकी विशेषज्ञ (पी.बी.आर.) मध्यप्रदेश राज्य जैवविविधता बोर्ड, भोपाल (म0प्र0)

.



## 3.1 Wild Flora: जंगली वनपस्पति 3.1.1 Details of Trees: वृक्षों का विवरण



Melia azedarach Bakayan)



Madhucaindica (Mahuaa)



Jatropha curcas(Jatropa)



Annona squamos(asita Phal)







Butea monosperm@Paalash)



Cassia fistula (Amaltaas)



### 3.1.1 Details of Shrubs:



Abutilon indicium(Kanghi)

Calotropis procera(Madar)



Helicteres isora(Ainthi)



Justicia adhotoda(Adusa)







Ziziphus oenoplia(Mokya)



Carissa spinarun(Karonda)





## जैवविविधता प्रबंधन समिति जनपद पंचायत- नाभौद, जिला- सतना, (म. .)



## श्थानीय निकाय- जनपद पंचायत- नाभौद, जिला - सतना (म.प्र.)

सहयोग मध्यप्रदेश राज्य जैवविविधता बोर्ड, भोपाल, (म.प्र.) Madhya Pradesh State Biodiversity Board, Bhopal (M.P.)





## लोक जैवविविधता पंजी (People's Biodiversity Register- PBR)

## जैवविविधता प्रबंधन समिति जनपद पंचायत- नाशौद, जिला- सतना (म.प्र.)

-तकनीकी सहयोग--संस्था-



९.के.एस. विश्वविद्यालय, शेर्श्वाज, सतना (म.प्र.).485001

Principle Investigator पी.आई. डॉ. रामलखन सिंह सिकरवार निदेशक, पारंपरिक ज्ञान अनुसंधान एवं उपयोगिता के