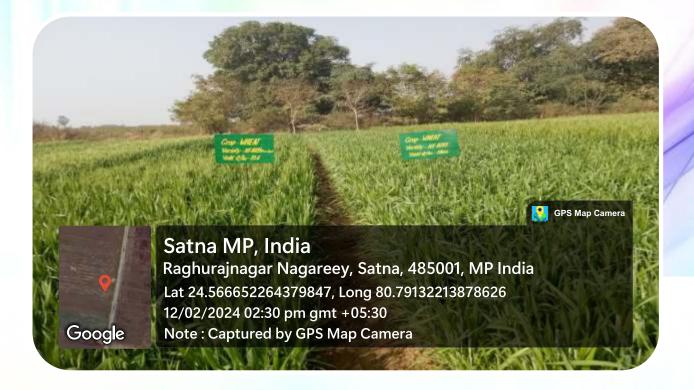

# Incorporating Indian Knowledge System into University Practices &

Product Development



100

**GPS Map Ca** 

#### **Agriculture Museum**



सतना, मध्य प्रदेश, भारत HQ7V+45, सतना, बघेदी, मध्य प्रदेश 485001, भारत Lat 24.563539° Long 80.792713° 03/10/24 12:56 PM GMT +05:30





#### **Agriculture Museum**







#### **Research on Organic Farming**







#### Vermi Compost Unit







## **Product for Natural Pest Control**







#### **Different Breeds of Indi a Cow**







#### 6ft Variety (Narendra Shivani) of Bottleguard







#### **Flower & Fruit Production**



GPS Map Camera



Satna MP, India Raghurajnagar Nagareey, Satna, 485001, MP India Lat 24.56400499430011, Long 80.7917250039381 19/11/2023 12:01 pm gmt +05:30 Note : Captured by GPS Map Camera



## Red Bhindi (Okra)







#### Polyhouse



#### **High Yield Broccoli Production in Polyhouse**



## **Cutisus Mushroom Production**





### **Mushroom Production**







#### **Herbal Garden**







#### **Medicinal & Aromatic Plants Demonstratoin Unit**







#### Nakshatra Vatika



 Image: State Stat

Google

Lat 24.56400499430050, Long 80.7917250039327 29/07/2023