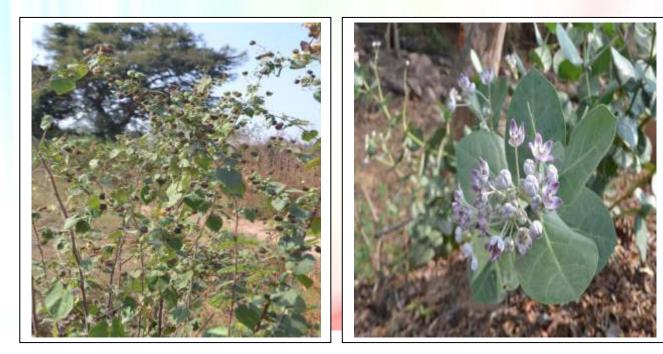

### 3.1.1 Details of Shrubs:

Abutilon indicium(Kanghi)

Calotropis procera(Madar)

Helicteres isora(Ainthi)

Justicia adhotoda(Adusa)

Ziziphus oenoplia(Mokya)

Carissa spinarun(Karonda)