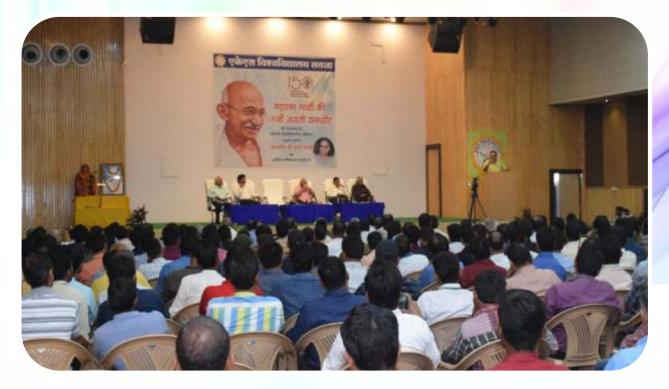

S Map Camera

Google



#### **Cultural Programme under IKS**



Ogle Ogle GPS Map Camera



GPS Map Camera

GPS Map Camera

•

## Training in Artificial Jewellery Making by Ms. Priyanka Bagri



ooale

Satna MP, India Raghurajnagar Nagareey, Satna, 485001, MP India Lat 24.56871363295717, 80.79301123909630 06/02/2024 02:25 pm gmt +05:30 Note : Captured by GPS Map Camera

Satna MP, India Raghurajnagar Nagareey, Satna, 485001, MP India Lat 24.56871363295724, 80.79301123909631 06/02/2024 02:59 pm gmt +05:30 Note : Captured by GPS Map Camera



## Cultural Seminar on Yoga & Meditation by Pujya Daji







## Cultural Seminar on Vedic Mathematics by Shankaracharya Ji







## Spiritual Seminar on Art of Living by Swami Abhayanand







## Keynote address on "Gandhi Darshan" by Tushar Gandhi







## **Community Engagement**















## Product developed by Biotechnology Department, AKS University Satna



 मिट्टा कि उवरता म सुधार करता ह साथ हा यह पयावरण द एवं पोषक तत्वो का नवीकरणीय श्रोत भी है।











Day 7

Day 15



## 2. Bio Decomposer





## **3. Bio Biodetergent**







## 4. Mycoherbicide







#### **5. Cordyceps Mushroom Product**







## 6. Mother Tincher







## 8. Mycoprotein











## स्थानीय निकाय – जनपद पंचायत – मैहर जिला सतना (म.प्र) Janpad Panchayat Maihar District Satna(M.P.)





लोक जैवविविधता पंजी (People's Biodiversity Register- PBR) जैवविविधता प्रबंधन समिति जनपद पंचायत — मैहर, जिला - सतना (म.प्र) — तकनीकी सहयोग— -संस्था-एकेएस विश्वविद्यालय सतना, जिला- सतना (म.प्र.) Principle Investigator पी.आई R.C. Tripathi (Ex- DCF, Govt.of M.P.) उप