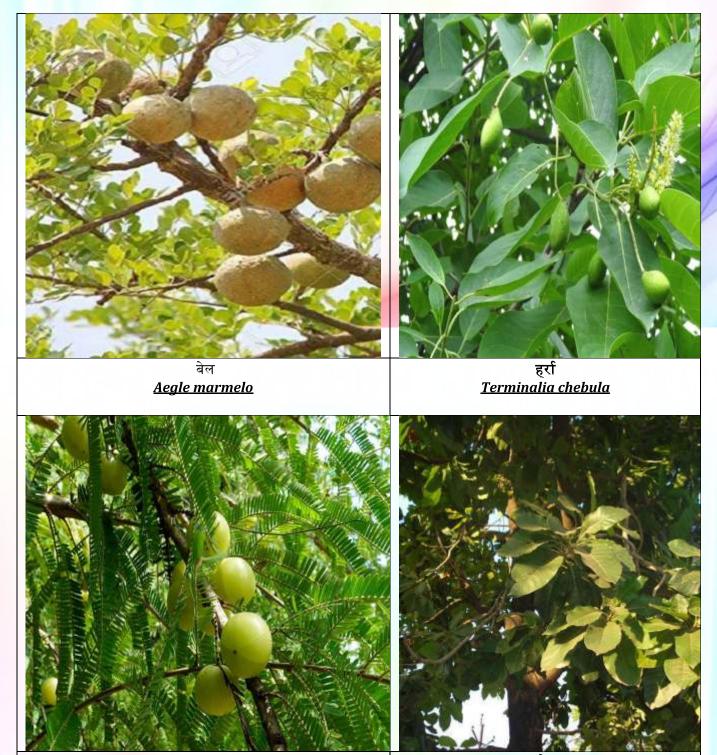

#### FOREST BIODIVERSITY वानिकी जैवविविधता Wild Flora जंगली वनस्पति 11.1 Details of trees वृक्षों का विवरण

आवला <u>Emblicaofficinalis Gaerth</u>

बहेडा <u>Terminalia Belirica</u>

Grey francolin (राम तीतर ( Francolinus pondicerianus Myna Acridotheres tristis