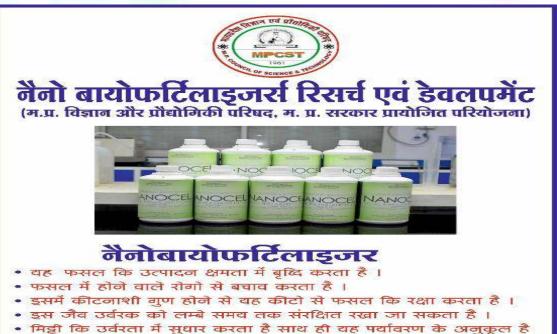

## Product developed by Biotechnology Department, AKS University Satna

 मिट्टा कि उवरता म सुधार करता ह साथ हा यह पयावरण द एवं पोषक तत्वो का नवीकरणीय श्रोत भी है।

Day 7

Day 15