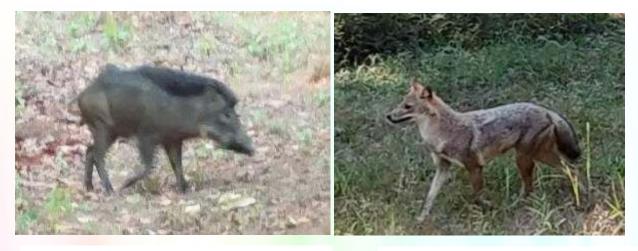

### 3.2 Wild Fauna: जंगली जीवों का विवरण

बंदर (Macaca mulatta)

लंगूर (Semnopithecus entellus)

जंगली सूअर (Sus scrofa)

सीगट (Canis aureus)