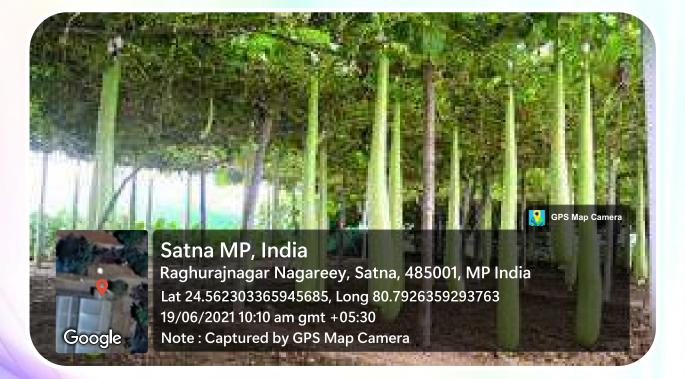

# Incorporating Indian Knowledge System into University Practices &

Product Development



100

**GPS Map Ca** 

#### **Agriculture Museum**



सतना, मध्य प्रदेश, भारत HQ7V+45, सतना, बघेदी, मध्य प्रदेश 485001, भारत Lat 24.563539° Long 80.792713° 03/10/24 12:56 PM GMT +05:30





#### **Agriculture Museum**







#### **Research on Organic Farming**







#### Vermi Compost Unit







## **Product for Natural Pest Control**







#### **Different Breeds of Indi a Cow**







#### 6ft Variety (Narendra Shivani) of Bottleguard







#### **Flower & Fruit Production**



GPS Map Camera



Satna MP, India Raghurajnagar Nagareey, Satna, 485001, MP India Lat 24.56400499430011, Long 80.7917250039381 19/11/2023 12:01 pm gmt +05:30 Note : Captured by GPS Map Camera



## Red Bhindi (Okra)







#### Polyhouse



#### **High Yield Broccoli Production in Polyhouse**



## **Cutisus Mushroom Production**





### **Mushroom Production**







#### **Herbal Garden**







#### **Medicinal & Aromatic Plants Demonstratoin Unit**







#### Nakshatra Vatika



 Image: State Stat

Google

Lat 24.56400499430050, Long 80.7917250039327 29/07/2023 02:55 pm gmt +05:30 Note : Captured by GPS Map Camera



## Navgraha Vatika





## **Ancient Script "Bramhi Lipi" Certificate Course**







#### **Cultural Programme under IKS**