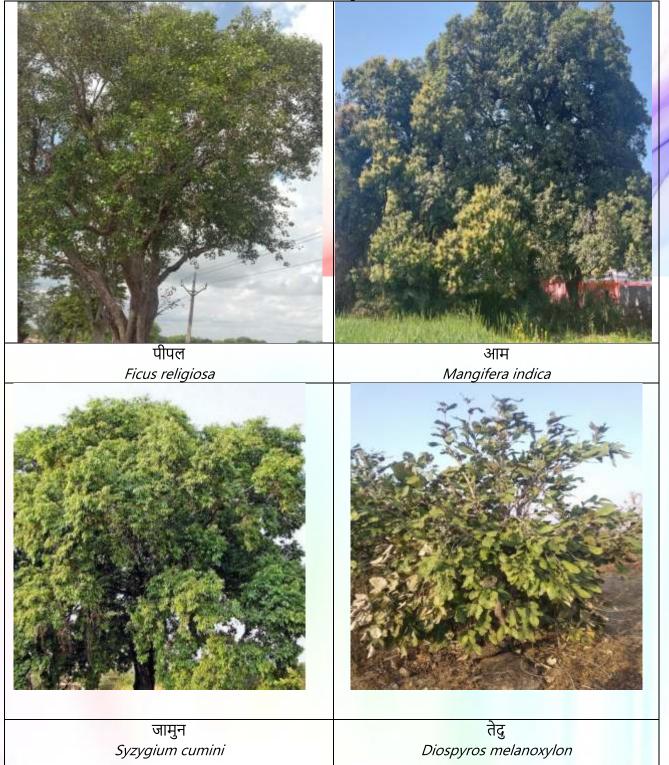

नीम Neem Ajadirechta indica

बरगद Bargad Ficus benghalensis

पलाश Palash Buteamonosperma

सागौन Sagon Tectonagrandis

शीशम Sheesham Dalbergia latifolia बेल Bel

पीपल Peepal *Ficus religiosa*  Aegle marmelos

तेंदु Tendu Diospyros melanoxylon

अर्जुन Arjun Terminalia arjuna खैर Khair Acacia catechu

महुआ Mahua *Madhuca longifolia* 

सेमल Semal Bombax ceiba

हर्रा Terminalia chebula

दहिमन Dahiman Cordia macleodii

ईमली Imli Tamarindus indica

कुसुम Kusum Schleichera oleosa कसाई Kasai Bridelia retusa