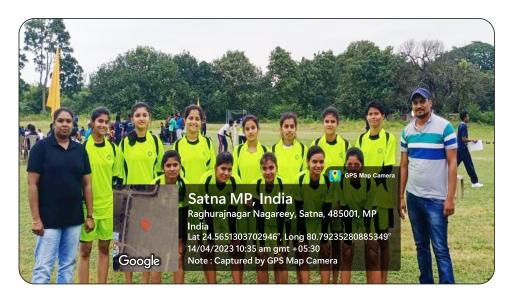

#### Winner (W) Volleyball tournament 2022- 23 (Block E)

- 1. Shraddha Vishwakarma
- 2. Namrata Urkude
- 3. Riya Singh
- 4. Poonam Tiwari
- 5. Seema Prajapati
- 6. Anshika Dubey

- 7. Khushi Bagri
- 8. Yashashwi Kadam
- 9. Shraddha Satnami
- 10. Laxmi Panika
- 11. Jyoti Panika
- 12. Uma Tekam

Photo 1 Intra University Volleyball Tournament 2022-23

Photo 2 Intra University Volleyball Tournament 2022-23