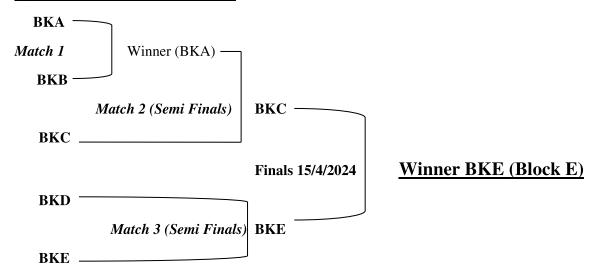

Block Wise Matches - Knock out Matches (14/4/2023) - Lottery Method

#### Bye to team - BKB, BKC and BKE