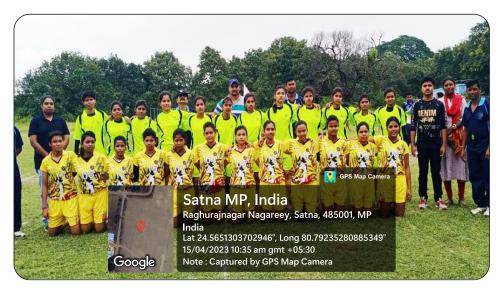

#### Winner (W) Volleyball tournament 2022- 23 (Block E)

- 1. Shraddha Vishwakarma
- 2. Namrata Urkude
- 3. Riya Singh
- 4. Poonam Tiwari
- 5. Seema Prajapati
- 6. Anshika Dubey

- 7. Khushi Bagri
- 8. Yashashwi Kadam
- 9. Shraddha Satnami
- 10. Laxmi Panika
- 11. Jyoti Panika
- 12. Uma Tekam

Photo 1 Intra University Volleyball Tournament 2022-23

Photo 2 Intra University Volleyball Tournament 2022-23