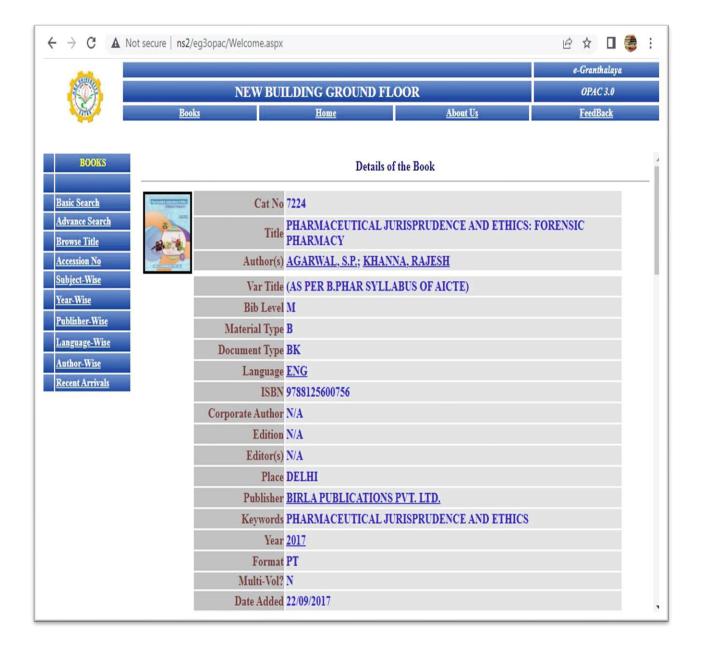

| 06-Mar-2024 | 0.00        | 0.00              |
| 11        | SRASHTI KAITHWAS<br>[B2265R21300003]   | B4013  | FUNDAMENTALS OF<br>BIOCHEMISTRY         | Returned | 07-Mar-2024<br>9:28:37 am  | VIVEK VERMA (E2305)          | 07-Feb-2024 | 0.00        | 0.00              |
| 12        | SHIVANI SONI<br>[B2365R21300047]       | N1012  | THE PRINCIPLES OF EXERCISE<br>THERAPY   | Returned | 07-Mar-2024<br>10:59:16 am | VIVEK VERMA (E2305)          | 13-Mar-2024 | 0.00        | 0.00              |
| 13        | PARUL TRIPATHI<br>[ B2392R10400076 ]   | BA139  | LET US C                                | Returned | 07-Mar-2024<br>2:38:48 pm  | VIVEK VERMA (E2305)          | 16-Feb-2024 | 0.00        | 0.00              |

#### **Book Transaction Report**



**Online Public Access Catalog** 



**OPAC Book Search Detail** 

| DrillBit     | ≡      |                |                 |              |         |         | 4          | Dashra  | ath Patidar<br>User | D       |
|--------------|--------|----------------|-----------------|--------------|---------|---------|------------|---------|---------------------|---------|
|              | Dashbo | oard > My fold | er > Ph.D. Thes | is           |         |         |            |         |                     |         |
| Dashboard    | Subm   | issions (22)   | 1               |              |         |         | C          | Sear    | ch by Paper ID      |         |
| - My Folders |        | Name↑          | Title ↑         | File ↑       | Lang ↑  | Grammar | Similarity | Pap ↑   | Submis 个            | Actions |
| Repository